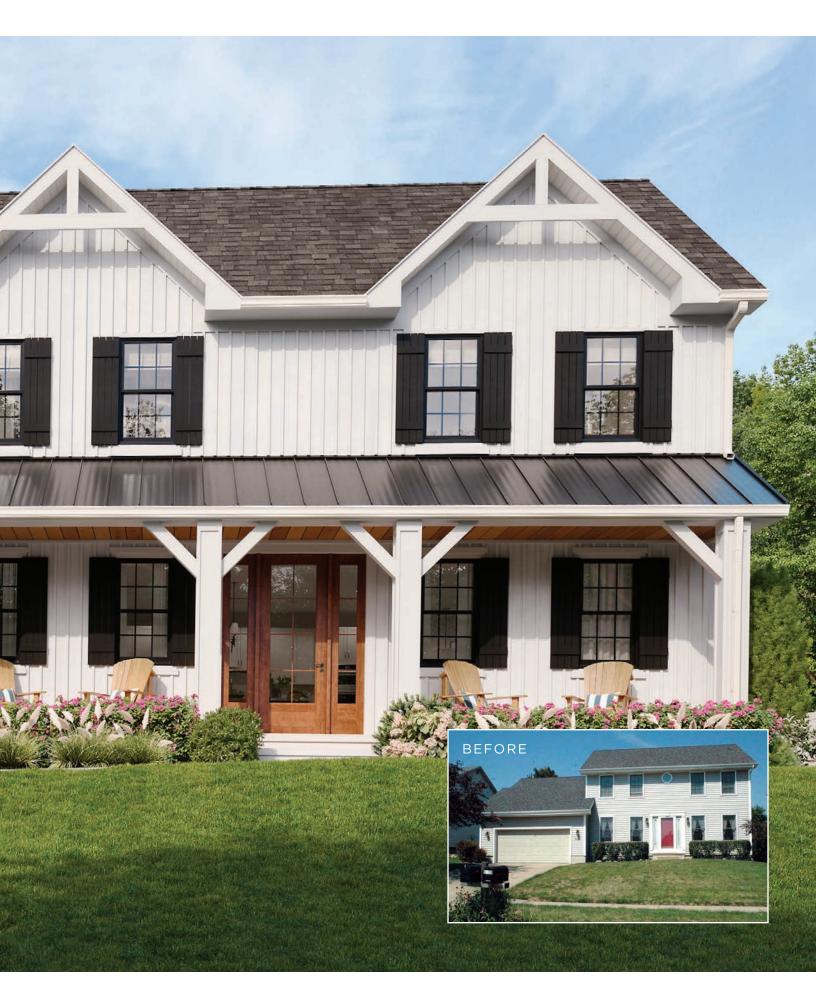

## TRANSFORM A HOME WITH SIDING

Whether it's lap, vertical, or shake and shingle, our vinyl siding gives homeowners a custom look. With Mastic, contractors have so many possibilities to select from that can bring any homeowner's vision to life. And it's one of the easiest types of siding to install. Plus, you get the confidence that comes from our **V.I.P. Limited Lifetime Warranty**.

#### EXPLORE MASTIC'S SIDING PORTFOLIO