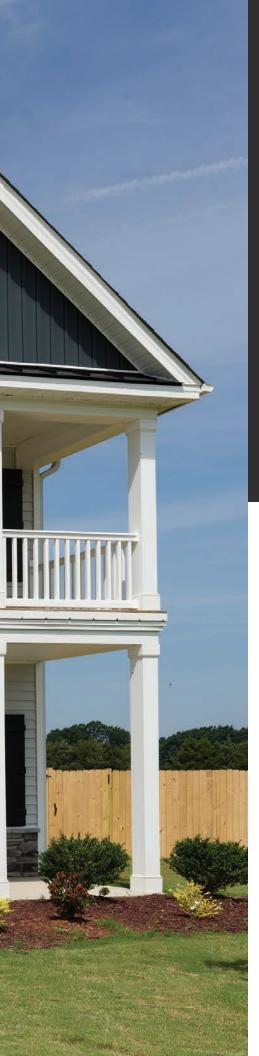

## TRANSFORM A HOME WITH SIDING

Whether it's lap, vertical, or shake and shingle, our vinyl siding gives homeowners a custom look. With Mastic, contractors have so many possibilities to select from that can bring any homeowner's vision to life. And it's one of the easiest types of siding to install. Plus, you get the confidence that comes from our **V.I.P. Limited Lifetime Warranty**.

#### CREATE THE LOOK

The clean-lines and minimalist design enhance the curb appeal of this home. Timeless board and batten siding is paired with classic shutters and gables in a warm, modern palette.

Board+Batten Designer Series™ Vinyl Siding White

Ply Gem<sup>®</sup> Board+Batten Shutters Black

Simonton' Windows & Doors 5500 Double Hung Windows Black

American Building Components (ABC) Metal Roofing Coal Black