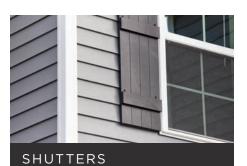

#### CREATE THE LOOK

The clean-lines and minimalist design enhance the curb appeal of this home. Timeless board and batten siding is paired with classic shutters and gables in a warm, modern palette.

Board+Batten Designer Series™ Vinyl Siding White

Ply Gem<sup>®</sup> Board+Batten Shutters Black

Simonton' Windows & Doors 5500 Double Hung Windows Black

American Building Components (ABC) Metal Roofing Coal Black