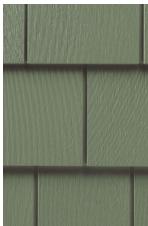

## MASTIC SHAKE & SHINGLE SIDING TIMELESS CHARACTER AND CHARM

Mastic offers the rugged good looks of real shake and shingle siding without the hassle of regular staining, painting and replacing. Exceptionally strong and durable, this premium vinyl siding resists dents, dings and up to 180 mph wind velocity. Beautifully detailed with cedar shake texture and a dramatic shadow line, it can make any home stand out.

#### **EXPLORE SHAKE & SHINGLE SIDING**

#### CREATE THE LOOK

Shake and shingle siding brings character to this modern, industrial-style home. By pairing warm accents with natural textures, it creates an inviting and alluring facade.

Cedar Discovery' Shake and Shingle Siding Linen