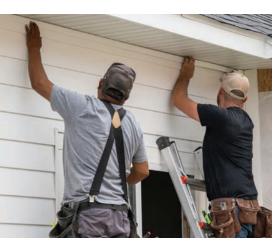

## TRANSFORM A HOME WITH SIDING

Whether it's lap, vertical, or shake and shingle, our vinyl siding gives homeowners a custom look. With Mastic, contractors have so many possibilities to select from that can bring any homeowner's vision to life. And it's one of the easiest types of siding to install. Plus, you get the confidence that comes from our **V.I.P. Limited Lifetime Warranty**.

## MASTIC LAP SIDING TRADITIONAL BEAUTY AND STYLE

Mastic offers a variety of lap siding and accessory styles, colors and finishes. This traditional siding features long, flat boards that overlap to shed water, preventing it from reaching the walls. Strong and durable in all weather conditions with low maintenance, lap siding comes in narrow, regular and wide widths ranging from 3" to 8".