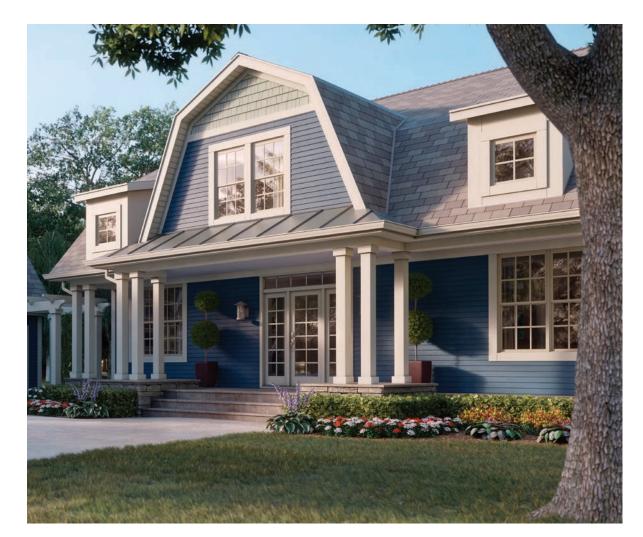

## MORE EVERYTHING 2024 CONTRACTOR LOOKBOOK

with the set of the set of the set of the set

Board+Batten Designer Series™ Vinyl Siding in White and Cedar Discovery' Shake and Shingle Siding in Misty Shadow

## MORE COLORS DESIGNED TO LAST

Mastic has more vibrant color solutions **engineered to look beautiful for a lifetime**. Which means you have more ways to bring a vision to life. Our colors are built into the material not on it, which protects them against the most extreme weather conditions. To ensure color retention, Mastic products are subjected to real-time weather conditions and accelerated UV testing. And with true color-match across a variety of exterior building materials, everything in the Mastic product portfolio is made to work together seamlessly.

### STAND OUT AND WITHSTAND

Mastic's on-trend colors can help any home stand out and withstand anything Mother Nature throws at it. There's no need to repaint because our vinyl colors won't chip, peel or wear. From light and bright to deep and bold, Mastic has the perfect palettes to help you create any design a homeowner can imagine.

#### CREATE THE LOOK

Inspired by nature, layered vinyl products with earthy hues create interest and texture. The white and red trim combine for a custom look that highlights the home's architectural details.

**EverPlank™ Luxury Vinyl Siding** Deep Granite

Cedar Discovery' Shake & Shingle Vinyl Siding Pebblestone Clay

Simonton' Windows & Doors 5500 Double Hung Windows Red Brick

**Ply Gem' Stone Fieldstone** Shade Mountain