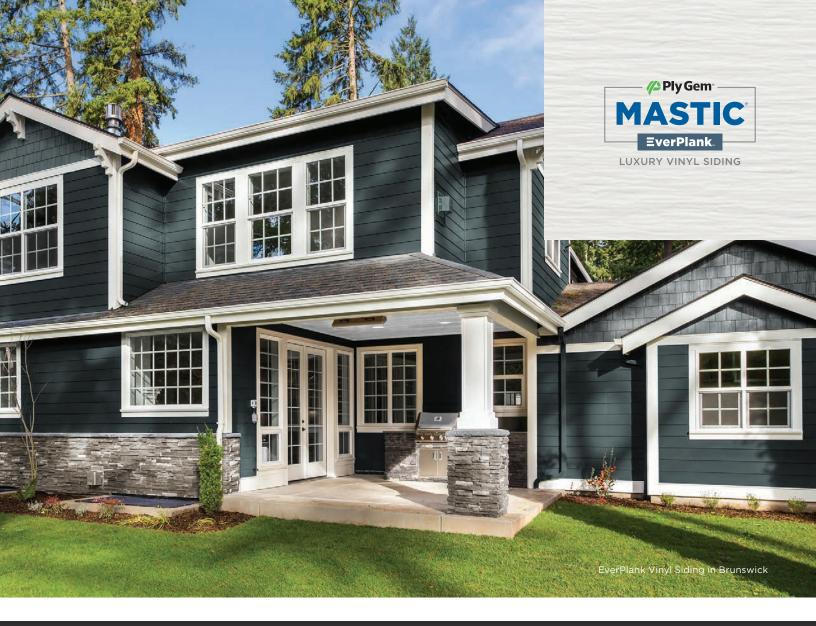

## MASTIC EVERPLANK<sup>™</sup> LUXURY VINYL SIDING

Mastic has introduced the newest category of vinyl siding: EverPlank Luxury Vinyl Siding. Homeowners get the beautiful aesthetic of true-to-wood look with the trusted performance and durability of vinyl. The wider, flatter, 6-inch plank-style construction has no overlapping seams or exposed nails after installation, creating a high-end aesthetic. Available in 12 popular colors, Mastic EverPlank is designed to stay gorgeous for a lifetime.