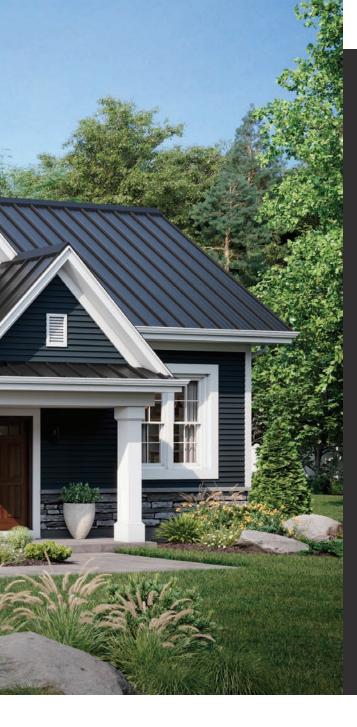

#### CREATE THE LOOK

Inspired by nature, layered vinyl products with earthy hues create interest and texture. The white and red trim combine for a custom look that highlights the home's architectural details.

**EverPlank™ Luxury Vinyl Siding** Deep Granite

Cedar Discovery' Shake & Shingle Vinyl Siding Pebblestone Clay

Simonton' Windows & Doors 5500 Double Hung Windows Red Brick

**Ply Gem' Stone Fieldstone** Shade Mountain

Simonton Windows & Doors 5500 Sliding Window Red Brick