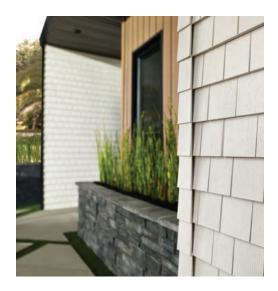

#### CREATE THE LOOK

Shake and shingle siding brings character to this modern, industrial-style home. By pairing warm accents with natural textures, it creates an inviting and alluring facade.

Cedar Discovery' Shake and Shingle Siding Linen

Board+Batten Designer Series™ Vinyl Siding Brandy Wood

Ply Gem<sup>®</sup> Stone Cascade Ledge Mystic

Ply Gem<sup>\*</sup> Performance Trim Coil Black

**Ply Gem Performance Soffit** Black