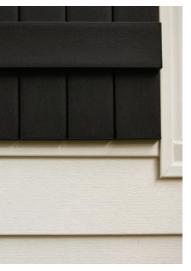

#### CREATE THE LOOK

The clean-lines and minimalist design enhance the curb appeal of this home. Timeless board and batten siding is paired with classic shutters and gables in a warm, modern palette.

Board+Batten Designer Series™ Vinyl Siding White

Ply Gem<sup>®</sup> Board+Batten Shutters Black

Simonton' Windows & Doors 5500 Double Hung Windows Black

American Building Components (ABC) Metal Roofing Coal Black