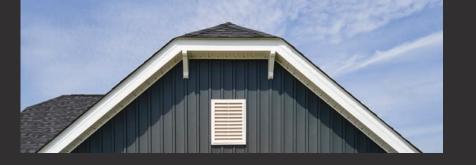

## MASTIC VERTICAL SIDING UNIQUELY UNEXPECTED DESIGN

Mastic delivers a dramatic, contemporary look with our collection of vertical siding. It's available in a range of colors, including new darker hues featuring **SolarDefense Reflective Technology**<sup>™</sup> that never needs painting. Strong and durable in all weather conditions with low maintenance, vertical siding can be used on a home's entire exterior or as an accent for entryways, low porch walls, gables or dormers.

#### CREATE THE LOOK

This contemporary, mono-chromatic design leans into the coastal surroundings with a bright and airy look. Vertical siding elevates the roofline giving the home a feeling of increased stature.

Board+Batten Designer Series™ Vinyl Siding White

**Ovation™ Vinyl Siding** White

Ply Gem' Windows & Doors Double Hung Windows Dove Gray

American Building Components (ABC) Metal Roofing Coal Black

Ply Gem Windows