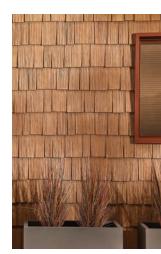

## MASTIC SHAKE & SHINGLE SIDING TIMELESS CHARACTER AND CHARM

Mastic offers the rugged good looks of real shake and shingle siding without the hassle of regular staining, painting and replacing. Exceptionally strong and durable, this premium vinyl siding resists dents, dings and up to 180 mph wind velocity. Beautifully detailed with cedar shake texture and a dramatic shadow line, it can make any home stand out.

#### **EXPLORE SHAKE & SHINGLE SIDING**