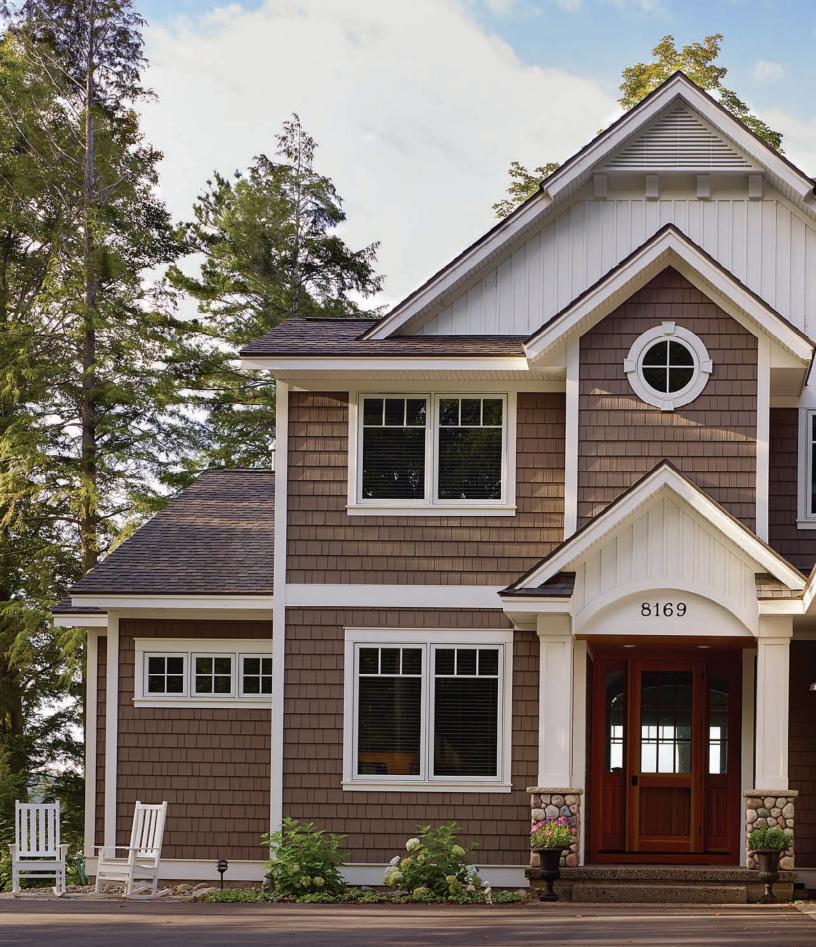

#### CREATE THE LOOK

Inspired by nature, layered vinyl products with earthy hues create interest and texture. The white and red trim combine for a custom look that highlights the home's architectural details.

**EverPlank™ Luxury Vinyl Siding** Deep Granite

Cedar Discovery' Shake & Shingle Vinyl Siding Pebblestone Clay

Simonton' Windows & Doors 5500 Double Hung Windows Red Brick

**Ply Gem' Stone Fieldstone** Shade Mountain

Simonton Windows & Doors 5500 Sliding Window Red Brick