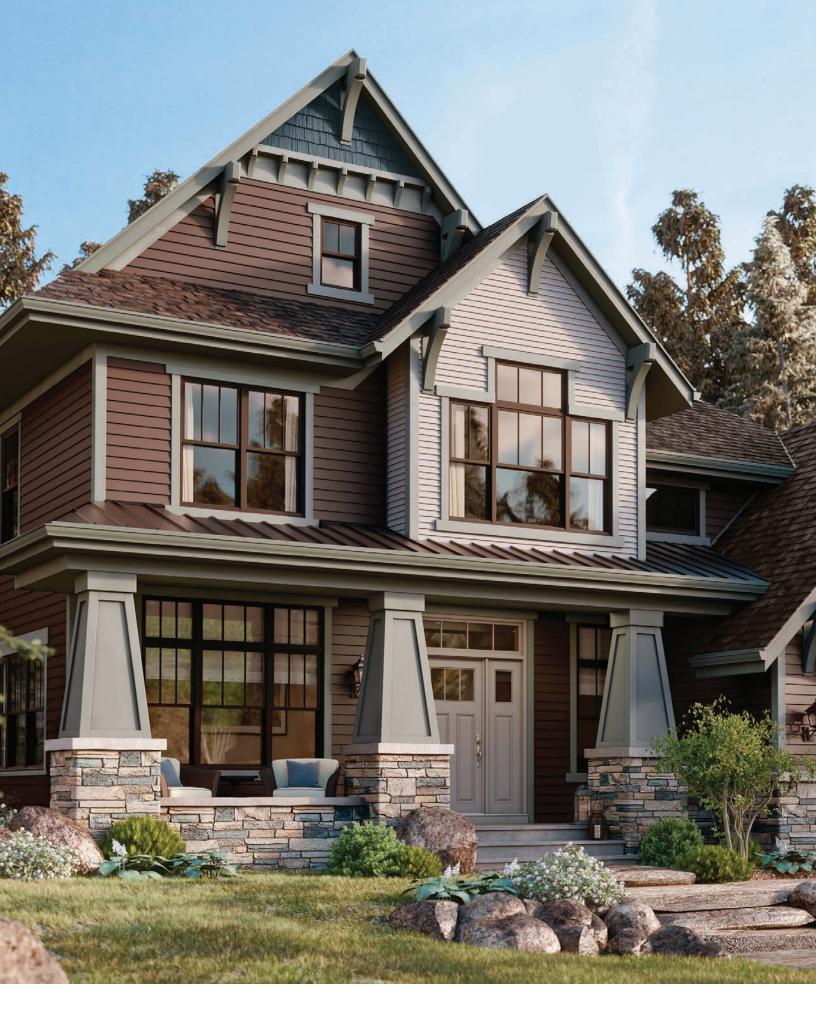

## MASTIC VERTICAL SIDING UNIQUELY UNEXPECTED DESIGN

Mastic delivers a dramatic, contemporary look with our collection of vertical siding. It's available in a range of colors, including new darker hues featuring **SolarDefense Reflective Technology**<sup>™</sup> that never needs painting. Strong and durable in all weather conditions with low maintenance, vertical siding can be used on a home's entire exterior or as an accent for entryways, low porch walls, gables or dormers.

#### EXPLORE VERTICAL SIDING

#### CREATE THE LOOK

This contemporary, mono-chromatic design leans into the coastal surroundings with a bright and airy look. Vertical siding elevates the roofline giving the home a feeling of increased stature.

Board+Batten Designer Series™ Vinyl Siding White

**Ovation™ Vinyl Siding** White

Ply Gem' Windows & Doors Double Hung Windows Dove Gray

American Building Components (ABC) Metal Roofing Coal Black

Ply Gem Windows

Ply Gem Windows & Doors Awning Windows Dove Gray