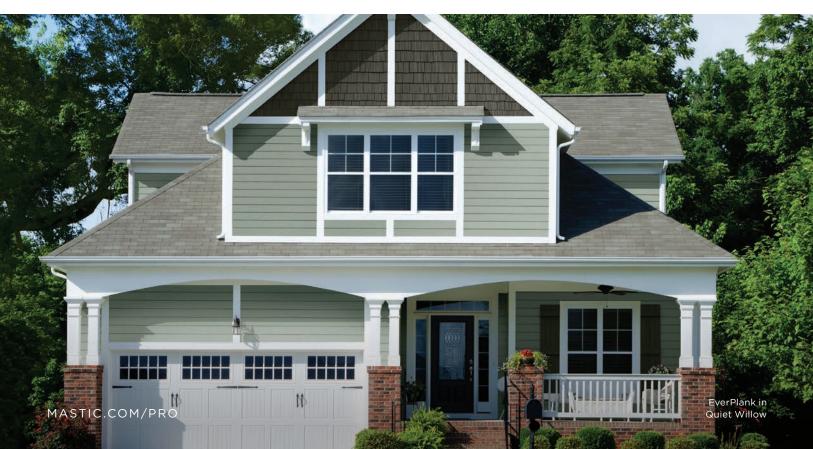

#### CREATE THE LOOK

Inspired by nature, layered vinyl products with earthy hues create interest and texture. The white and red trim combine for a custom look that highlights the home's architectural details.

**EverPlank™ Luxury Vinyl Siding** Deep Granite

Cedar Discovery' Shake & Shingle Vinyl Siding Pebblestone Clay

Simonton' Windows & Doors 5500 Double Hung Windows Red Brick

**Ply Gem' Stone Fieldstone** Shade Mountain

Simonton Windows & Doors 5500 Sliding Window Red Brick