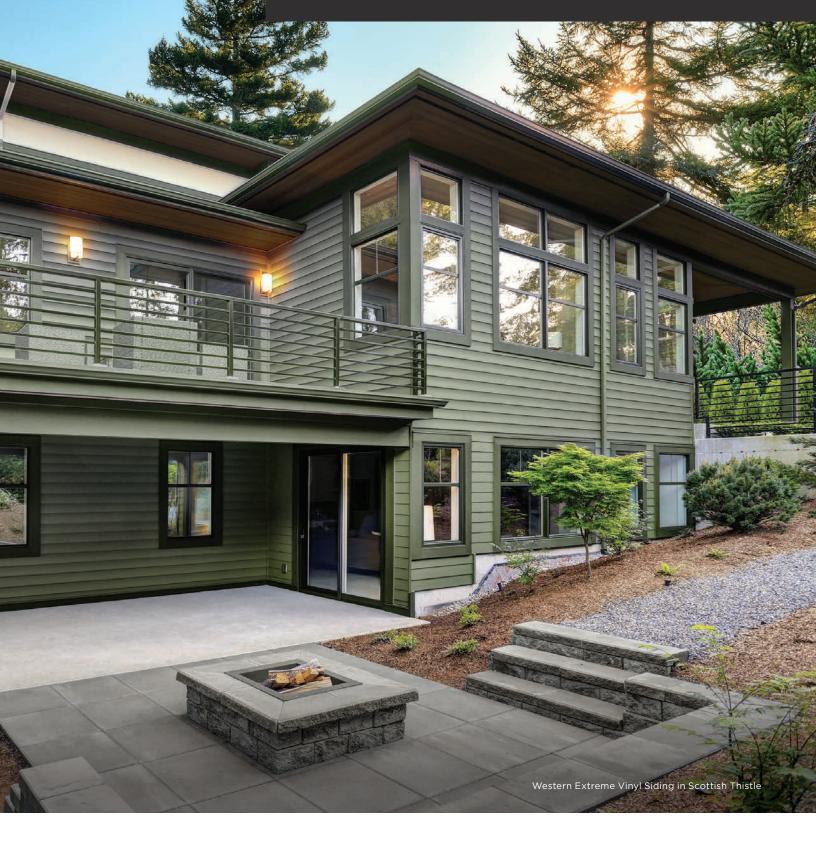

## WESTERN EXTREME <sup>™</sup> PROTECTION IN EXTREME CONDITIONS

Western Extreme vinyl siding from Mastic is made for high elevation climates. Its proprietary technology resists fading and reflects harmful UV rays along with climate-related damage. Advanced polymers and special additives disperse heat, while a special pigment holds strong during rapid temperature changes to protect the colors. Plus, the extra-thick panels and unique locking system keep a home safe no matter what Mother Nature brings.

**EXPLORE WESTERN EXTREME** 

REFLECTS LIGHT RESISTS FADING

MASTIC'S WESTERN EXTREME VINYL SIDING IS SPECIALLY DESIGNED TO STAND UP TO EXTREME WEATHER CONDITIONS.