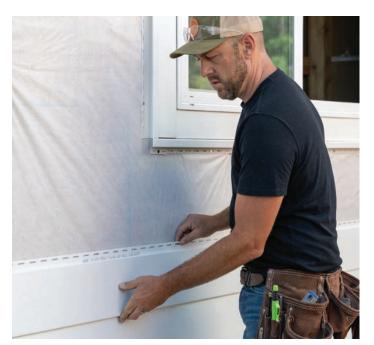

## TRANSFORM A HOME WITH SIDING

Whether it's lap, vertical, or shake and shingle, our vinyl siding gives homeowners a custom look. With Mastic, contractors have so many possibilities to select from that can bring any homeowner's vision to life. And it's one of the easiest types of siding to install. Plus, you get the confidence that comes from our **V.I.P. Limited Lifetime Warranty**.

## MASTIC LAP SIDING TRADITIONAL BEAUTY AND STYLE

Mastic offers a variety of lap siding and accessory styles, colors and finishes. This traditional siding features long, flat boards that overlap to shed water, preventing it from reaching the walls. Strong and durable in all weather conditions with low maintenance, lap siding comes in narrow, regular and wide widths ranging from 3" to 8".