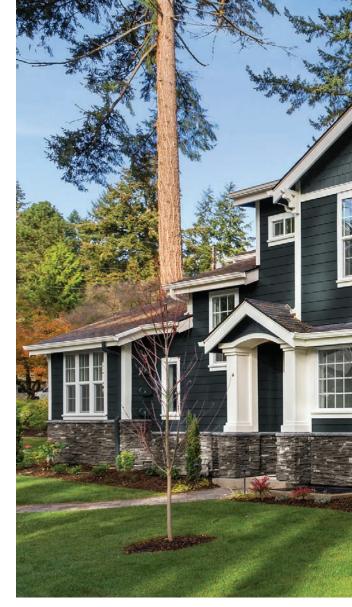

#### CREATE THE LOOK

Using a rustic approach, this home focuses on texture and materials inspired by organic elements. Lap siding is complemented by accent details with colors that take their cues from nature.

Ovation™ Vinyl Siding Brandy Wood

**Ovation Vinyl Siding** Silver Gray

Ply Gem' Stone Cascade Ledge Alpine Mist

Cedar Discovery<sup>\*</sup> Vinyl Siding Newport Bay

**Ply Gem' Trim** and Mouldings Harbor Grey