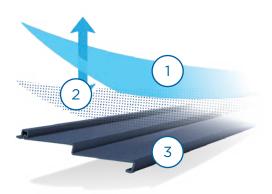

## MASTIC SOLARDEFENSE THE BEST DEFENSE AGAINST THE SUN

Our advanced SolarDefense Reflective Technology<sup>™</sup> allows homeowners to select vinyl siding in the deepest, darkest hues because it will look and stay vibrant for years to come. Layers of sun protection are added to a home's exterior with advanced heat dispersion, a heat-resistant base layer and cooling compounds within each panel. It's available in a variety of luxurious colors in three collections and backed by our **No Fade, No Distortion Promise**.

#### EXPLORE SOLARDEFENSE

- **1. TOP LAYER** disperses heat and helps resist fading by allowing light energy to flow both ways.
- 2. COOLING COMPOUND scatters light, reflecting heat away and keeping panels cooler.
- **3. BASE LAYER** stands up to heat, preventing distortion.