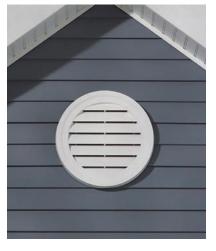

## MORE ACCESSORIES MADE TO ELEVATE

Whatever look a homeowner can imagine, Mastic has the accessories to perfect it. That includes fascia, soffits, shutters, mounting blocks, vents, trim and more. You'll find everything you need to take your design to the next level. And just like our siding, it's all **engineered to perform** in the most extreme weather conditions.

### EVERYTHING TO TURN A HOUSE INTO A HOME

With Mastic, siding is only the beginning. It's the details that make a home truly stand out. Our high-performing accessories add the finishing touches to any design.

Ply Gem Board+Batten Mounting Block Shutters Black

White

Gable Vent White

**Fascia and Soffits** White

Ovation™ Vinyl Siding Silver Grey

**Board+Batten Designer** Series<sup>™</sup> Vinyl Siding Natural Slate