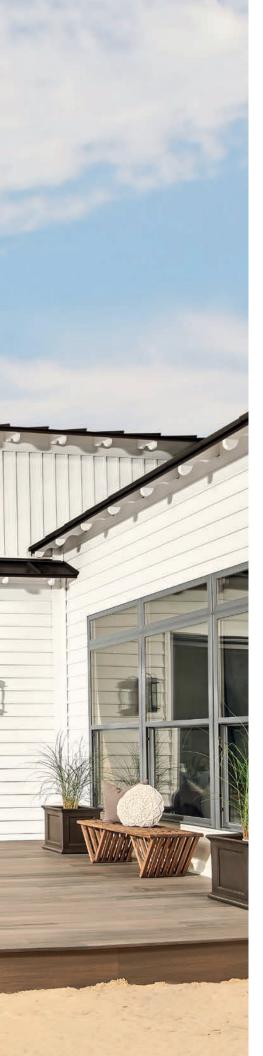

#### CREATE THE LOOK

The clean-lines and minimalist design enhance the curb appeal of this home. Timeless board and batten siding is paired with classic shutters and gables in a warm, modern palette.

Board+Batten Designer Series™ Vinyl Siding White

#### CREATE THE LOOK

Inspired by nature, layered vinyl products with earthy hues create interest and texture. The white and red trim combine for a custom look that highlights the home's architectural details.