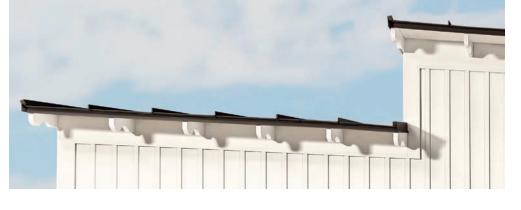

## MASTIC LAP SIDING TRADITIONAL BEAUTY AND STYLE

Mastic offers a variety of lap siding and accessory styles, colors and finishes. This traditional siding features long, flat boards that overlap to shed water, preventing it from reaching the walls. Strong and durable in all weather conditions with low maintenance, lap siding comes in narrow, regular and wide widths ranging from 3" to 8".

## MASTIC VERTICAL SIDING UNIQUELY UNEXPECTED DESIGN

Mastic delivers a dramatic, contemporary look with our collection of vertical siding. It's available in a range of colors, including new darker hues featuring **SolarDefense Reflective Technology**<sup>™</sup> that never needs painting. Strong and durable in all weather conditions with low maintenance, vertical siding can be used on a home's entire exterior or as an accent for entryways, low porch walls, gables or dormers.