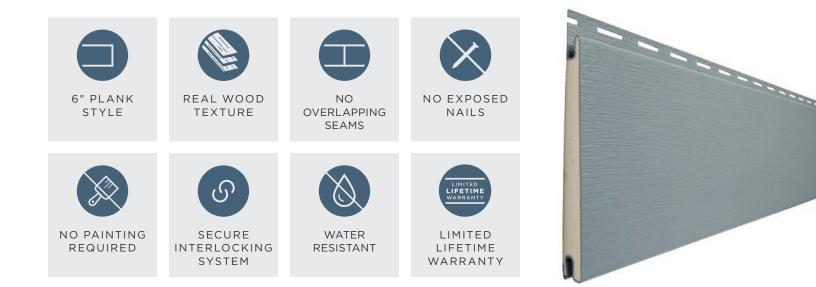

## MASTIC EVERPLANK<sup>™</sup> LUXURY VINYL SIDING

Mastic has introduced the newest category of vinyl siding: EverPlank Luxury Vinyl Siding. Homeowners get the beautiful aesthetic of true-to-wood look with the trusted performance and durability of vinyl. The wider, flatter, 6-inch plank-style construction has no overlapping seams or exposed nails after installation, creating a high-end aesthetic. Available in 12 popular colors, Mastic EverPlank is designed to stay gorgeous for a lifetime.