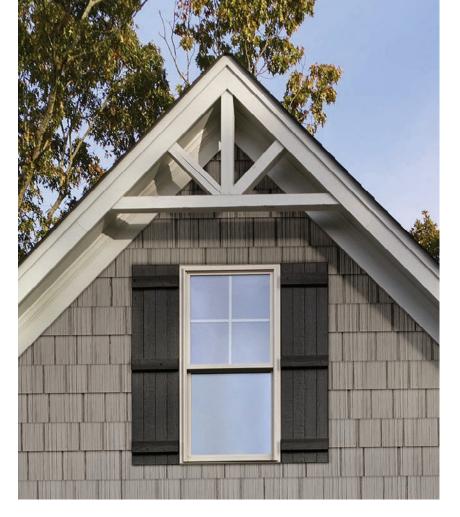

## MASTIC SHAKE & SHINGLE SIDING TIMELESS CHARACTER AND CHARM

Mastic offers the rugged good looks of real shake and shingle siding without the hassle of regular staining, painting and replacing. Exceptionally strong and durable, this premium vinyl siding resists dents, dings and up to 180 mph wind velocity. Beautifully detailed with cedar shake texture and a dramatic shadow line, it can make any home stand out.

#### CREATE THE LOOK

Shake and shingle siding brings character to this modern, industrial-style home. By pairing warm accents with natural textures, it creates an inviting and alluring facade.

Cedar Discovery' Shake and Shingle Siding Linen