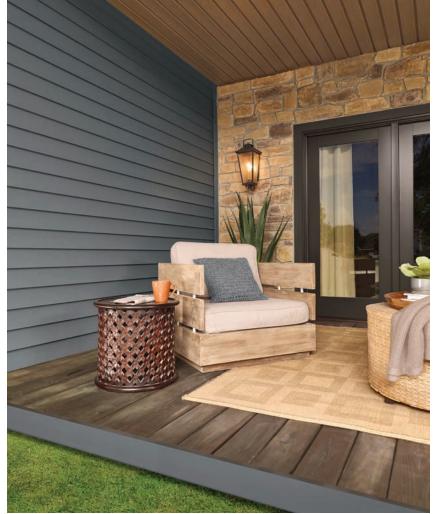

## MASTIC VERTICAL SIDING UNIQUELY UNEXPECTED DESIGN

Mastic delivers a dramatic, contemporary look with our collection of vertical siding. It's available in a range of colors, including new darker hues featuring **SolarDefense Reflective Technology**<sup>™</sup> that never needs painting. Strong and durable in all weather conditions with low maintenance, vertical siding can be used on a home's entire exterior or as an accent for entryways, low porch walls, gables or dormers.

#### CREATE THE LOOK

This contemporary, mono-chromatic design leans into the coastal surroundings with a bright and airy look. Vertical siding elevates the roofline giving the home a feeling of increased stature.

Board+Batten Designer Series™ Vinyl Siding White

**Ovation™ Vinyl Siding** White

Ply Gem' Windows & Doors Double Hung Windows Dove Gray

American Building Components (ABC) Metal Roofing Coal Black

Ply Gem Windows

Ply Gem Windows & Doors Awning Windows Dove Gray