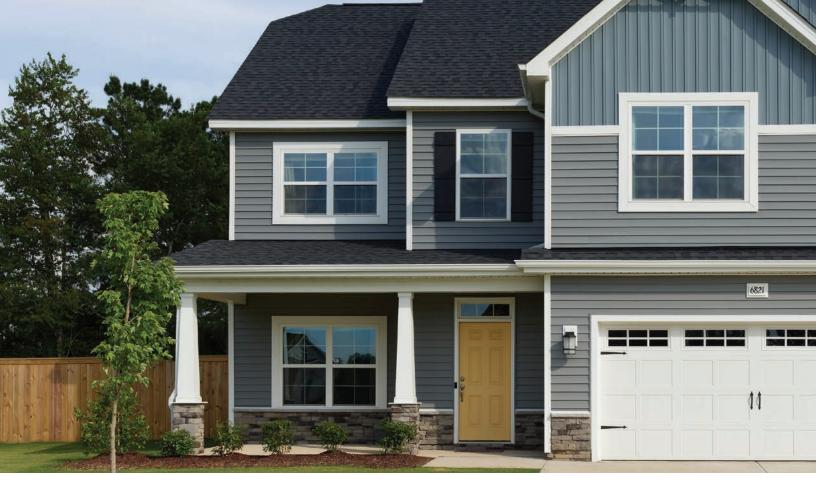

## TRANSFORM A HOME WITH SIDING

Whether it's lap, vertical, or shake and shingle, our vinyl siding gives homeowners a custom look. With Mastic, contractors have so many possibilities to select from that can bring any homeowner's vision to life. And it's one of the easiest types of siding to install. Plus, you get the confidence that comes from our **V.I.P. Limited Lifetime Warranty**.

#### EXPLORE MASTIC'S SIDING PORTFOLIO

## MASTIC LAP SIDING TRADITIONAL BEAUTY AND STYLE

Mastic offers a variety of lap siding and accessory styles, colors and finishes. This traditional siding features long, flat boards that overlap to shed water, preventing it from reaching the walls. Strong and durable in all weather conditions with low maintenance, lap siding comes in narrow, regular and wide widths ranging from 3" to 8".

))

EXPLORE LAP SIDING