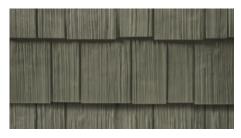

## MASTIC SHAKE & SHINGLE SIDING TIMELESS CHARACTER AND CHARM

Mastic offers the rugged good looks of real shake and shingle siding without the hassle of regular staining, painting and replacing. Exceptionally strong and durable, this premium vinyl siding resists dents, dings and up to 180 mph wind velocity. Beautifully detailed with cedar shake texture and a dramatic shadow line, it can make any home stand out.

#### **EXPLORE SHAKE & SHINGLE SIDING**

#### CREATE THE LOOK

Shake and shingle siding brings character to this modern, industrial-style home. By pairing warm accents with natural textures, it creates an inviting and alluring facade.

Cedar Discovery' Shake and Shingle Siding Linen