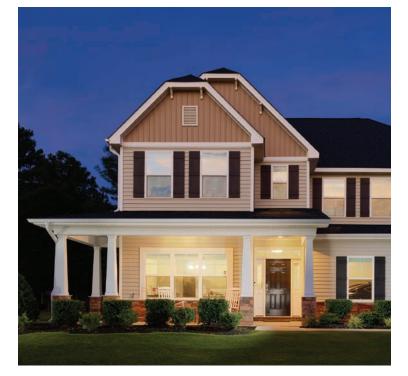

## TRANSFORM A HOME WITH SIDING

Whether it's lap, vertical, or shake and shingle, our vinyl siding gives homeowners a custom look. With Mastic, contractors have so many possibilities to select from that can bring any homeowner's vision to life. And it's one of the easiest types of siding to install. Plus, you get the confidence that comes from our **V.I.P. Limited Lifetime Warranty**.

## MASTIC LAP SIDING TRADITIONAL BEAUTY AND STYLE

Mastic offers a variety of lap siding and accessory styles, colors and finishes. This traditional siding features long, flat boards that overlap to shed water, preventing it from reaching the walls. Strong and durable in all weather conditions with low maintenance, lap siding comes in narrow, regular and wide widths ranging from 3" to 8".