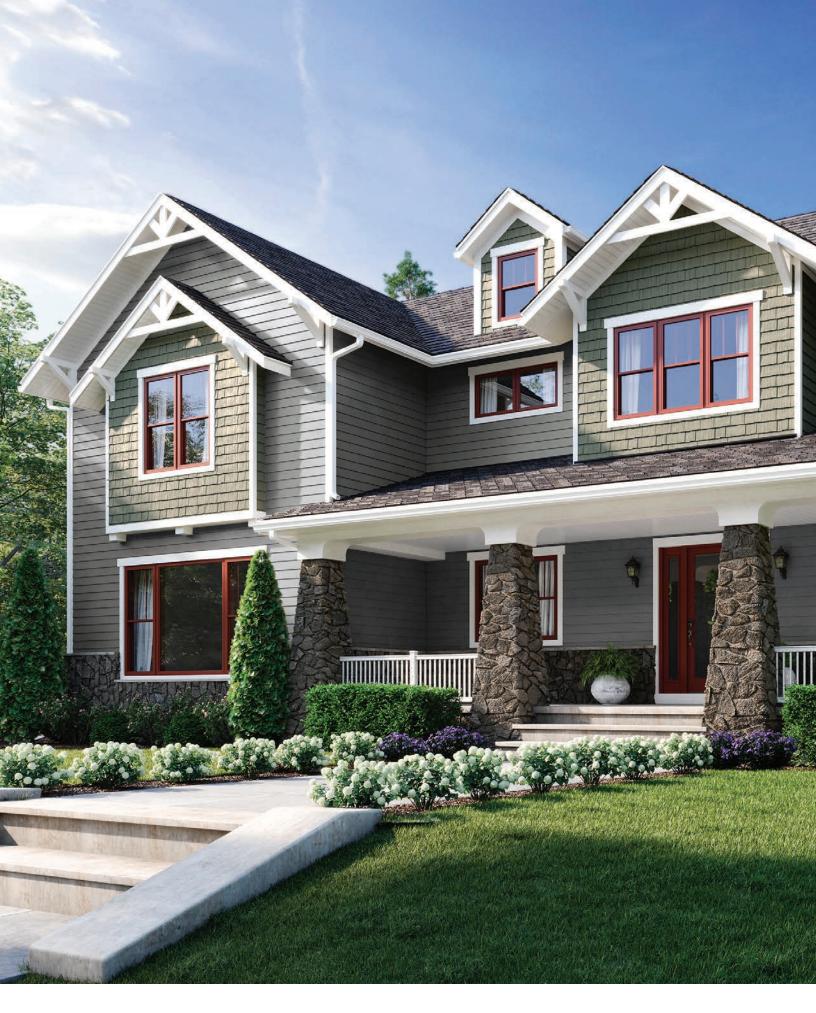

#### CREATE THE LOOK

Inspired by nature, layered vinyl products with earthy hues create interest and texture. The white and red trim combine for a custom look that highlights the home's architectural details.

**EverPlank™ Luxury Vinyl Siding** Deep Granite

Cedar Discovery' Shake & Shingle Vinyl Siding Pebblestone Clay

Simonton' Windows & Doors 5500 Double Hung Windows Red Brick

**Ply Gem' Stone Fieldstone** Shade Mountain

Simonton Windows & Doors 5500 Sliding Window Red Brick