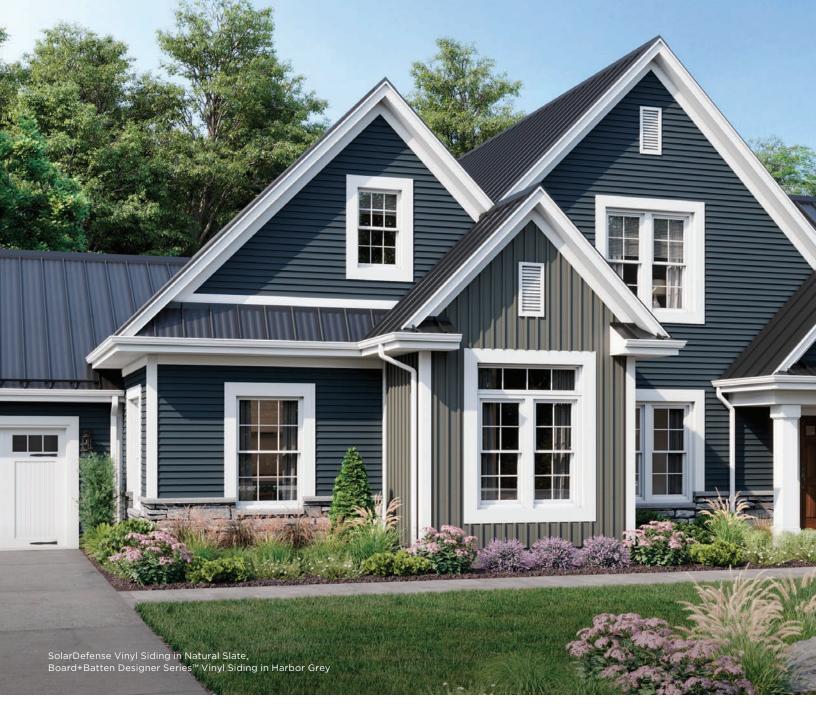

## MASTIC VERTICAL SIDING UNIQUELY UNEXPECTED DESIGN

Mastic delivers a dramatic, contemporary look with our collection of vertical siding. It's available in a range of colors, including new darker hues featuring **SolarDefense Reflective Technology**<sup>™</sup> that never needs painting. Strong and durable in all weather conditions with low maintenance, vertical siding can be used on a home's entire exterior or as an accent for entryways, low porch walls, gables or dormers.

#### CREATE THE LOOK

This contemporary, mono-chromatic design leans into the coastal surroundings with a bright and airy look. Vertical siding elevates the roofline giving the home a feeling of increased stature.

Board+Batten Designer Series™ Vinyl Siding White

**Ovation™ Vinyl Siding** White

Ply Gem' Windows & Doors Double Hung Windows Dove Gray

American Building Components (ABC) Metal Roofing Coal Black

Ply Gem Windows

Ply Gem Windows & Doors Awning Windows Dove Gray