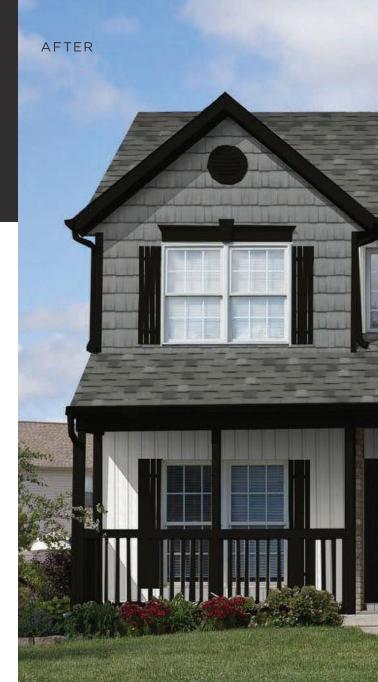

#### CREATE THE LOOK

Inspired by nature, layered vinyl products with earthy hues create interest and texture. The white and red trim combine for a custom look that highlights the home's architectural details.

**EverPlank™ Luxury Vinyl Siding** Deep Granite

Cedar Discovery' Shake & Shingle Vinyl Siding Pebblestone Clay

Simonton' Windows & Doors 5500 Double Hung Windows Red Brick

**Ply Gem' Stone Fieldstone** Shade Mountain

Simonton Windows & Doors 5500 Sliding Window Red Brick