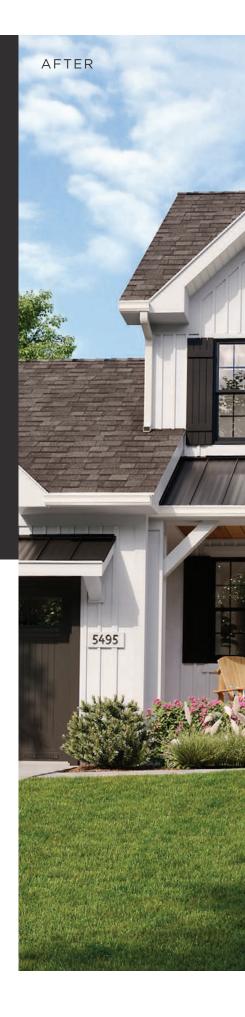

#### CREATE THE LOOK

The clean-lines and minimalist design enhance the curb appeal of this home. Timeless board and batten siding is paired with classic shutters and gables in a warm, modern palette.

Board+Batten Designer Series™ Vinyl Siding White

Ply Gem<sup>®</sup> Board+Batten Shutters Black

Simonton' Windows & Doors 5500 Double Hung Windows Black

American Building Components (ABC) Metal Roofing Coal Black