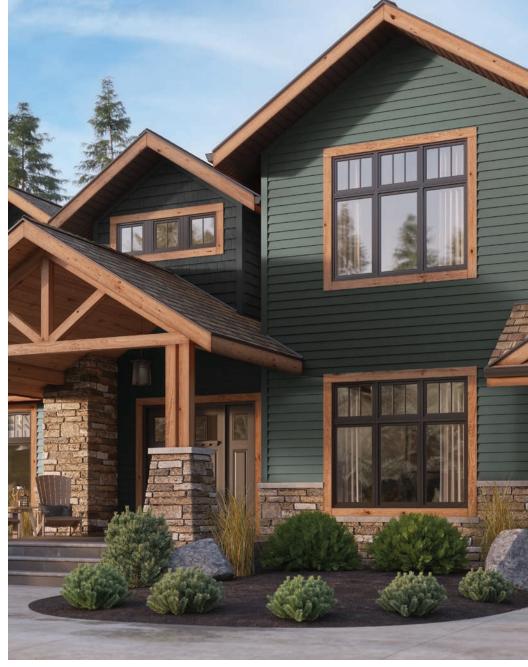

#### CREATE THE LOOK

Inspired by nature, layered vinyl products with earthy hues create interest and texture. The white and red trim combine for a custom look that highlights the home's architectural details.

**EverPlank™ Luxury Vinyl Siding** Deep Granite

Cedar Discovery' Shake & Shingle Vinyl Siding Pebblestone Clay

Simonton' Windows & Doors 5500 Double Hung Windows Red Brick

**Ply Gem' Stone Fieldstone** Shade Mountain

Simonton Windows & Doors 5500 Sliding Window Red Brick