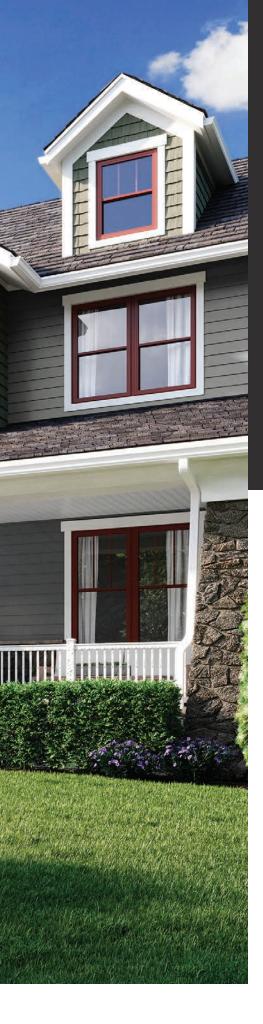

#### CREATE THE LOOK

Inspired by nature, layered vinyl products with earthy hues create interest and texture. The white and red trim combine for a custom look that highlights the home's architectural details.

**EverPlank™ Luxury Vinyl Siding** Deep Granite

Cedar Discovery' Shake & Shingle Vinyl Siding Pebblestone Clay

Simonton' Windows & Doors 5500 Double Hung Windows Red Brick

**Ply Gem' Stone Fieldstone** Shade Mountain

Simonton Windows & Doors 5500 Sliding Window Red Brick