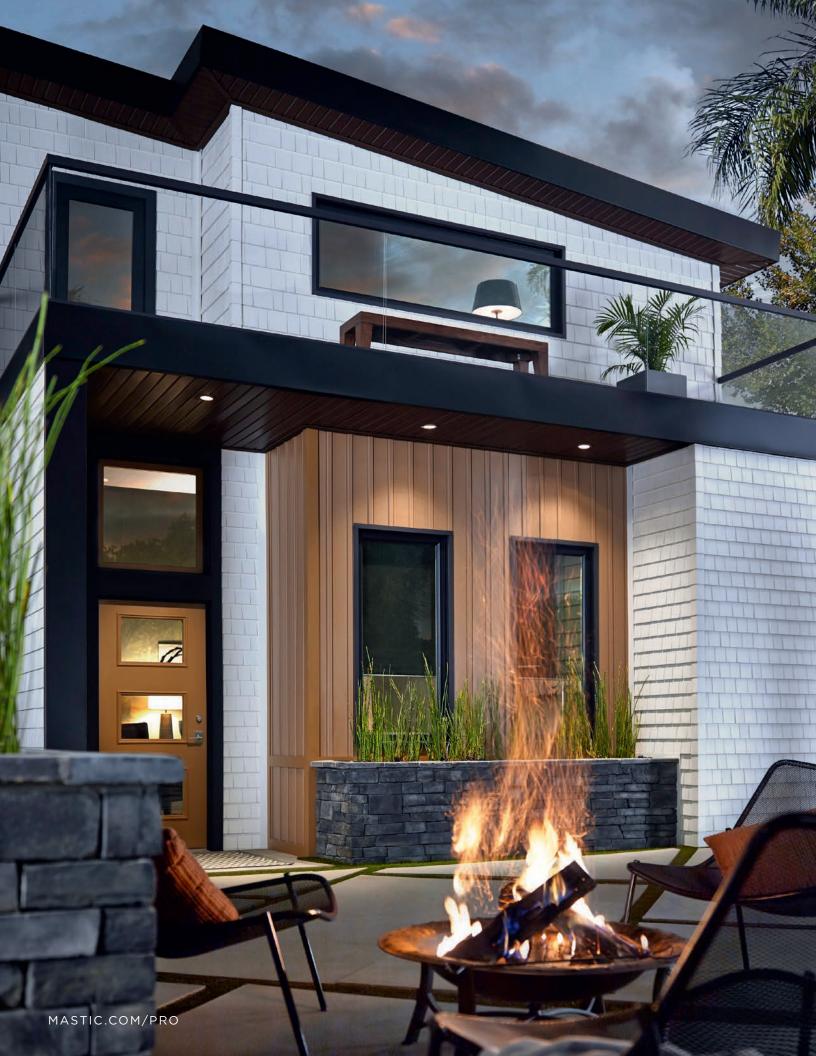

#### CREATE THE LOOK

Shake and shingle siding brings character to this modern, industrial-style home. By pairing warm accents with natural textures, it creates an inviting and alluring facade.

Cedar Discovery' Shake and Shingle Siding Linen

Board+Batten Designer Series™ Vinyl Siding Brandy Wood

Ply Gem<sup>®</sup> Stone Cascade Ledge Mystic

Ply Gem<sup>\*</sup> Performance Trim Coil Black

**Ply Gem Performance Soffit** Black