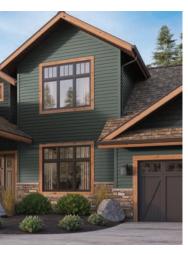

#### CREATE THE LOOK

Inspired by nature, layered vinyl products with earthy hues create interest and texture. The white and red trim combine for a custom look that highlights the home's architectural details.

**EverPlank™ Luxury Vinyl Siding** Deep Granite

Cedar Discovery' Shake & Shingle Vinyl Siding Pebblestone Clay

Simonton' Windows & Doors 5500 Double Hung Windows Red Brick

**Ply Gem' Stone Fieldstone** Shade Mountain

Simonton Windows & Doors 5500 Sliding Window Red Brick